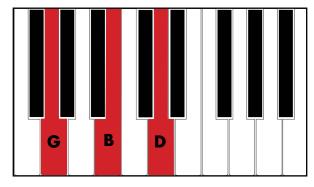

#### NOOR AND MINOR

Composers use chords to create harmony in music. A **chord** is made when three or more notes are played at the same time. They look like this on the keyboard:

**G** Major

This is a **major chord**. In the video Buddy shows us how this sounds. How does the sound of the major chord make you feel? Happy, sad, or something else? Describe the sound and how it makes you feel below.