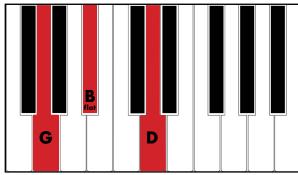

\_\_\_\_\_\_

Next, Buddy moves the white key in the middle of the chord (the note B in the example above) down to the black key to its left (B-flat):

**G** Minor

This makes a **minor chord**, which has a very different sound than the major chord, even though we only changed one note! How does the sound of this minor chord make you feel?