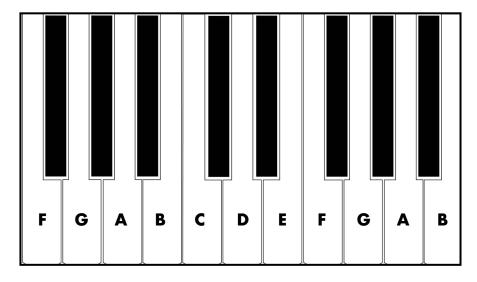

Here's a view of the keyboard from overhead.

Each white key on the keyboard has a note name using the musical alphabet. The musical alphabet has seven letters:

ABCDEFG